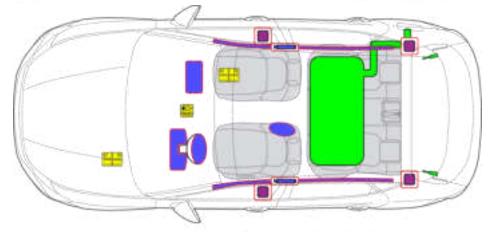

# SEAT Leon

(From 2020]

|         | Airbag                  | <b>*</b> | Gas generator                 |   | Belt tensioner         | <b>0</b> ₩ | Control unit                                       | S. | Active pedestrian protection |
|---------|-------------------------|----------|-------------------------------|---|------------------------|------------|----------------------------------------------------|----|------------------------------|
| )       | Roll-over bar           |          | Gas strut                     |   | Body<br>reinforcement  |            | Attention -<br>climate zone                        |    |                              |
| 100 and | Battery                 | $\mp$    | Low-voltage<br>condenser      |   | Fuel tank              |            | Gas tank                                           | X  | Safety valve                 |
| 9 6     | High-voltage<br>battery | 7        | Driving/<br>High-voltage part | 8 | High-voltage<br>switch | 0          | Fuse box<br>Deactivation<br>High-voltage<br>system | 4  | High-voltage<br>condenser    |

#### 4. Access to the Vehicle Occupants

Observe the body reinforcements on page 1.

| Brand | Туре | Stage | Launch year | Internal reference | Creation date | Version/output | Version no. | Page   |
|-------|------|-------|-------------|--------------------|---------------|----------------|-------------|--------|
| SEAT  | Leon | 1     | 2020        | VSS-KL10K50        | 01/10/2019    | 12/02/2020     | 1           | 2 of 4 |