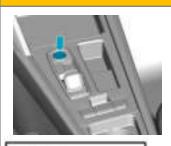

#### 3. Rules for Deactivation/Safety

1. Press the start and stop button if the vehicle is fitted with a "keyless entry" system.

2. Disconnect the 12V on-board electrical system battery in the engine compartment using a suitable tool.