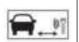

#### 3. Rules for Deactivation/Safety

1. Press the start and stop button if the vehicle is fitted with a "keyless entry" system.

2. Disconnect the 12V on-board electrical system battery in the engine compartment using a suitable tool.