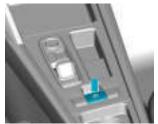

#### 3. Rules for Deactivation/Safety

1. Press the start and stop button if the vehicle is fitted with a "keyless entry" system.

2. Disconnect the 12V on-board electrical system battery in the engine compartment using a suitable tool.

Turn off the vehicle electric system

First disconnect the negative terminal (-) then the positive terminal (+) of the on-board electrical system battery.