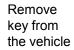

#### 3. Rules for Deactivation/Safety

1. Press the start and stop button if the vehicle is fitted with a "keyless entry" system.

2. Disconnect the 12V on-board electrical system battery in the engine compartment using a suitable tool.