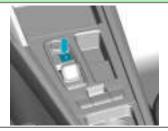

#### 2. Immobilisation / Stabilisation / Lifting

in automatic gearbox:

1. Press the "P" button.

2. Operate the electric handbrake.