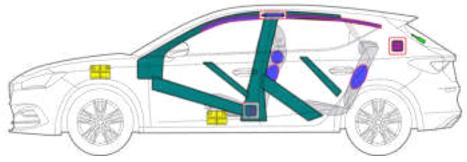

#### 1. Identification / Identifying features

Observe the illustrations on page 1.

#### 4. Access to the Vehicle Occupants

Observe the body reinforcements on page 1.

| Brand | Туре | Stage | Launch year | Internal reference | Creation date | Version/output | Version no. | Page   |
|-------|------|-------|-------------|--------------------|---------------|----------------|-------------|--------|
| SEAT  | Leon | 1     | 2020        | VSS-KL10K50        | 01/10/2019    | 12/02/2020     | 1           | 2 of 4 |