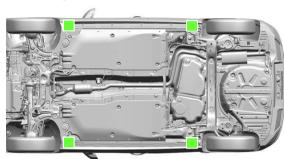

SEAT

Ibiza

1

2021

VSS-KJ11C50

14/06/2021

25/07/2022

2

1 of 3



## 1. Identification / recognition

#### Logo



There may be no logo.

## 2. Immobilisation / stabilisation / lifting

### Immobilising the vehicle

Automatic gearbox: move selector lever to position "P".

Engage parking brake.





## Lifting points



Suitable lifting points

## 3. Disable direct hazards / safety regulations



#### Switch off motor

If the vehicle is fitted with a "keyless entry" system: Press start-stop button without operating the brake pedal.



A code card or a smartphone app may be used instead of a remote control key.



# Disconnect the vehicles electrical system (12V battery)



- Open the bonnet.
- Disconnect first the negative wire (-) then the positive wire (+) on the on-board battery.

| Brand | Туре  | Step | Year of market entry | Internal reference | Creation date | Edition    | Version no. | Page   |
|-------|-------|------|----------------------|--------------------|---------------|------------|-------------|--------|
| SEAT  | Ibiza | 1    | 2021                 | VSS-KJ11C50        | 14/06/2021