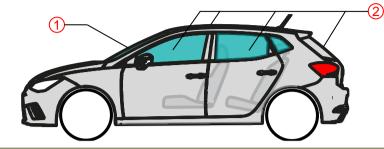

ons



#### Switch off motor

If the vehicle is fitted with a "keyless entry" system: Press start-stop button without operating the brake pedal.



A code card or a smartphone app may be used instead of a remote control key.



# Disconnect the vehicles electrical system (12V battery)



- Open the bonnet.
- Disconnect first the negative wire (-) then the positive wire (+) on the on-board battery.

| Brand | Туре  | Step | Year of market entry | Internal reference | Creation date | Edition    | Version no. | Page   |
|-------|-------|------|----------------------|--------------------|---------------|------------|-------------|--------|
| SEAT  | Ibiza | 1    | 2021                 | VSS-KJ11C50        | 14/06/2021    | 25/07/2022 | 2           | 2 of 3 |





# 4. Access to the occupants



# Glazing:

- 1 Laminated glass
- 2 Single-pane safety glass

# 5. Stored energy / liquids / gases / solids







Max 55l









12 V

# 10. Explanation of pictograms used



Flammable



Explosive



Corrosives



Hazardous to the human health



Environmental hazard



Petrol fuel



Diesel fuel

| Brand | Туре  | Step | Year of market entry | Internal reference | Creation date | Edition    | Version no. | Page   |
|-------|-------|------|----------------------|--------------------|---------------|------------|-------------|--------|
| SEAT  | Ibiza | 1    | 2021                 | VSS-KJ11C50        | 14/06/2021    | 25/07/2022 | 2           | 3 of 3 |