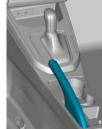

### Immobilising the vehicle

Automatic gearbox: move selector lever to position "P".

Engage parking brake.