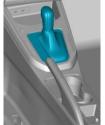

### Immobilising the vehicle

Automatic gearbox: move selector lever to position "P".

Engage parking brake.