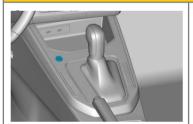

### Immobilising the vehicle

Automatic gearbox: move selector lever to position "P".

Engage parking brake.