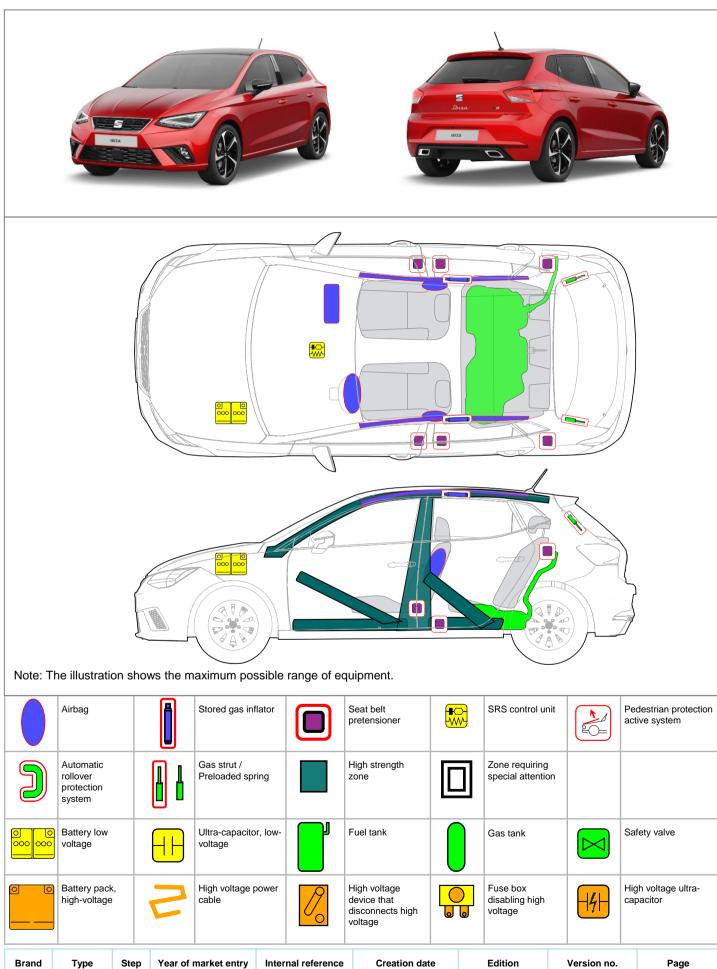

# 4. Access to the occupants

# Glazing:

- 1 Laminated glass
- 2 Single-pane safety glass

# 5. Stored energy / liquids / gases / solids

Max 55l

12 V