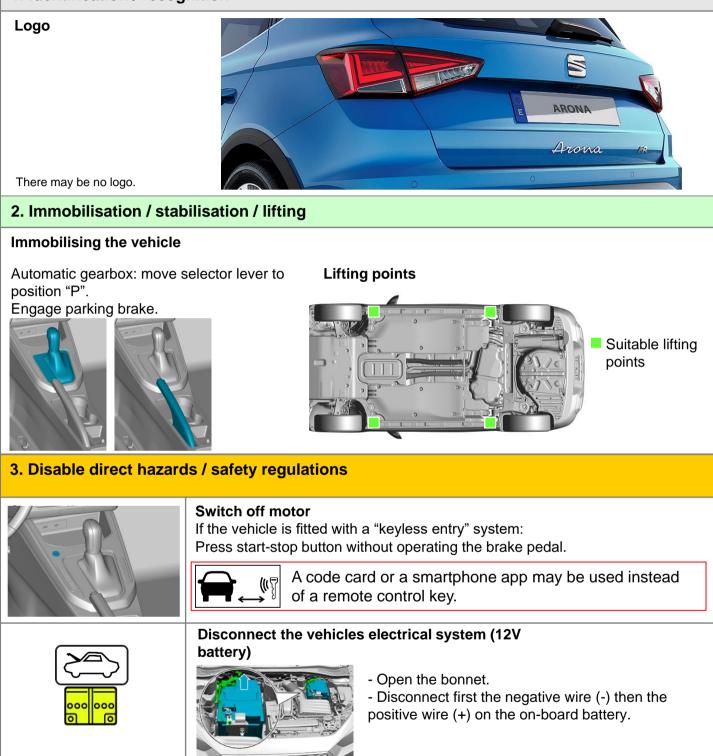

| Brand | Туре  | Step | Year of market entry | Internal reference | Creation date | Edition    | Version no. | Page   |
|-------|-------|------|----------------------|--------------------|---------------|------------|-------------|--------|
| SEAT  | Arona | 1    | 2021                 | VSS-KJ71C50        | 14/06/2021    | 25/07/2022 | 2           | 3 of 3 |