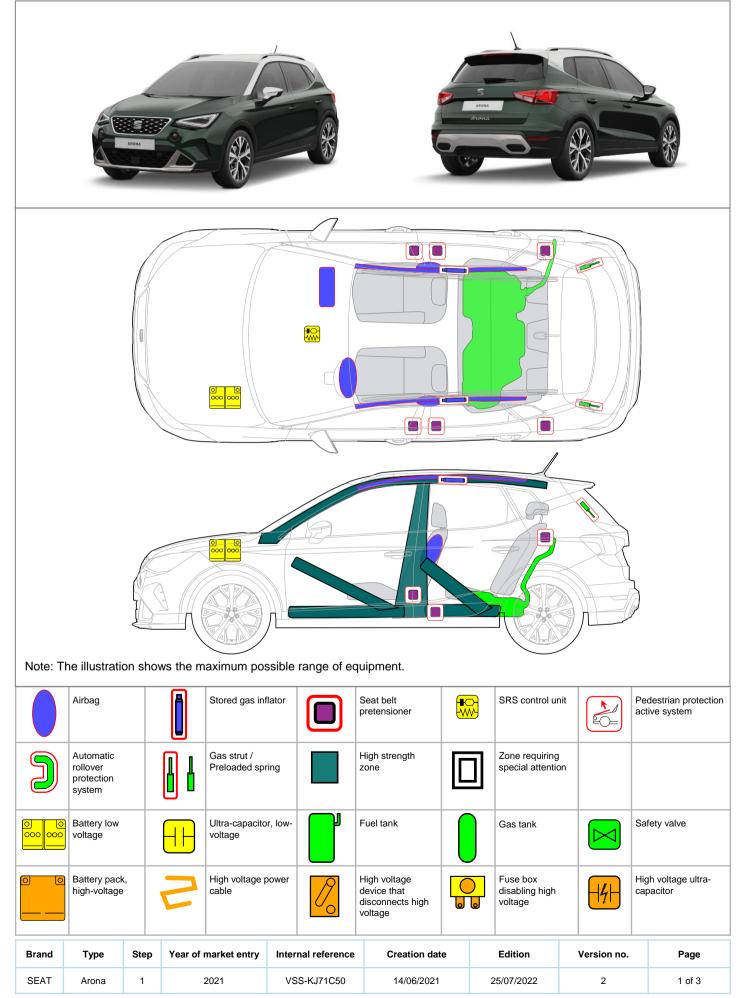

## 1. Identification / recognition

| Brand | Туре  | Step | Year of market entry | Internal reference | Creation date | Edition    | Version no. | Page   |
|-------|-------|------|----------------------|--------------------|---------------|------------|-------------|--------|
| SEAT  | Arona | 1    | 2021                 | VSS-KJ71C50        | 14/06/2021    | 25/07/2022 | 2           | 2 of 3 |